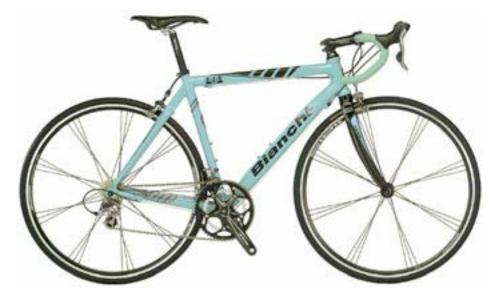

## RENT PROFESSIONAL BIKE

Feel free to inform us about your brand preference, but consider we will have to reserve your bike among bikes available and in good working conditions, considering also the frame size which is available when you reserve your bike.

Fork: Carbon Gearshifting:

BIANCHI Shimano 105/Ultegra - triple chain ring WILIER Campagnolo Veloce - triple chain ring

Size: 47-48 -49- 51-53-55-57-59-61-63

Accessories: lock, repair kit, waterbottle, helmet, spd pedals, look pedals, toeclips, computer. Liability insurance included.