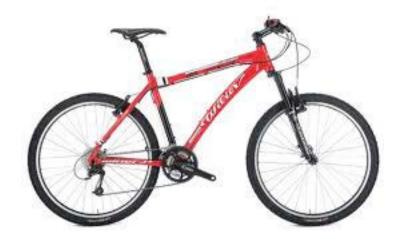

## **MOUNTAIN BIKE**

Brand and model: Wilier 18 carati

Frame: Aluminium

Gearshifting: Deore mix (9 speed)

Frame Size: S/M/L/XL

Accessories: lock, spare tube, pump, patch kit, waterbottle, helmet.

All bikes can be equipped with classic pedals, toe clips,

SPD or Lookpedals.