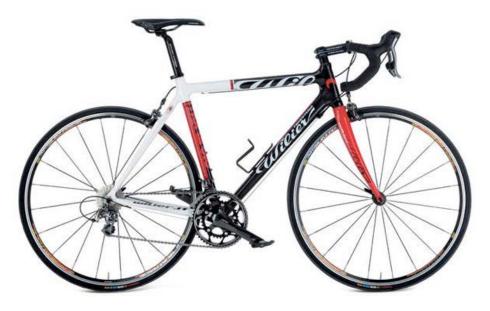

## RENT PROFESSIONAL BIKE

Feel free to inform us about your brand preference, but consider we will have to reserve your bike among bikes available and in good working conditions, considering also the frame size which is available when you reserve your bike.

Fork: Carbon Gearshifting:

BIANCHI Shimano 105/Ultegra - triple chain ring WILIER Campagnolo Veloce - triple chain ring

Size: 47-48 -49- 51-53-55-57-59-61-63

Accessories: lock, repair kit, waterbottle, helmet, spd pedals, look pedals, toeclips, computer. Liability insurance included.